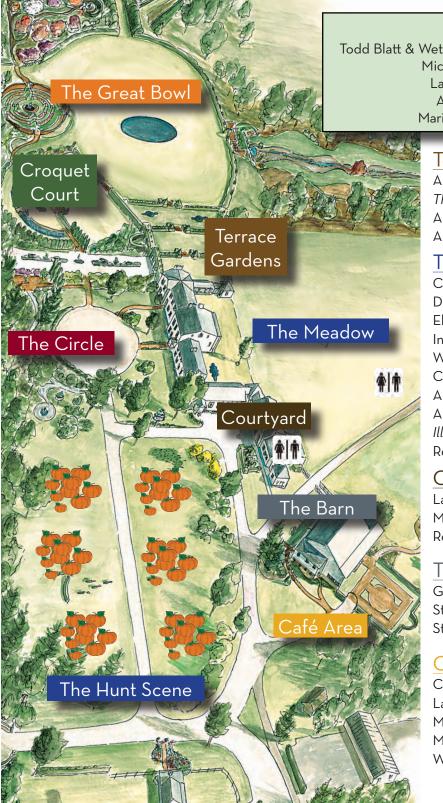

#### THE MEADOW

Crossroads Bistro • Donuts & Cider • Ellie's Fall Faves Independent Brewing Co. • Wine Bar & Water

#### THE GREAT BOWL

Ejji Ramen • Independent Brewing Co. • The Nut Cart Prigel Family Creamery • Royal Sauce • Wine Bar & Water

## **Croquet Court**

Artists Scott Pennington & Ana Tantaros: *The Orbiter*Glowing Tent ( Party Party )

## The Circle

Brookside Market Buck N Grill Don's Dogs Independent Brewing Co. Love.Crust.Pizza Mr. Souvlaki

## The Hunt Scene

All Hallows Garden Blind Tiger Mobile Bar

## Terrace Gardens

Artist Todd Blatt & We the Builders:

The Crystal Unicorn

Artist Annie Howe: Through the Boxwoods Artist Samantha Sethi: Uncontainable Garden

## The Meadow

Crossroads Bistro
Donuts and Cider
Ellie's Caramel Apples & Chili
Independent Brewing Co.
Wine Bar and Water

Carving in Action with J.P Pototschnik

Artist Laure Drogoul: Garden PET/pest Artist Kelly L. Walker Fine Art:

## Courtyard

Ladew Gift Shop McClintock Spirits Restrooms

## The Barn

Gallery: Natural History Society of Maryland

Studio: Irvine Nature Center Studio: Phoenix Wildlife Center

## Café Area

Crankie Puppet Shows by Katherine Fahey

Ladew Café

Marian McLaughlin: Radiate Joy Resonate Peace

Musicians

Wine Bar and Water